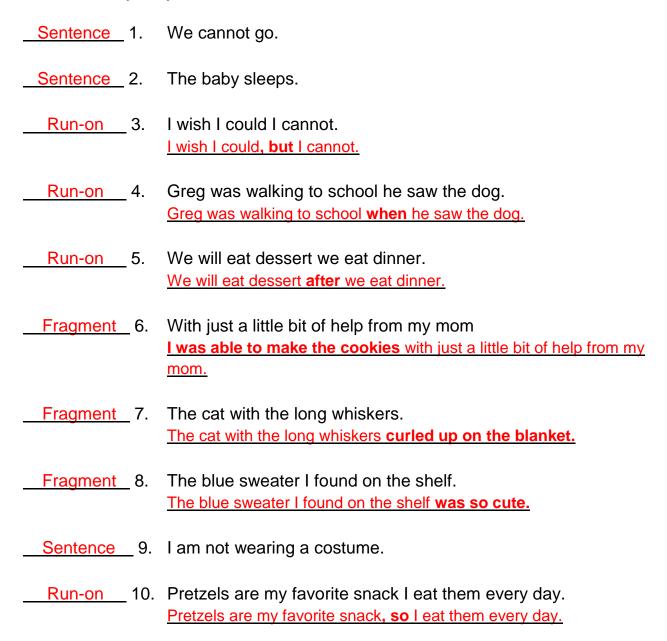

## Fragment, sentence or run-on?

Grade 4 Sentences Worksheet

| Is the phrase a fragment, sentence, or run-on? |     |                                                      | complete thought.                                   |  |
|------------------------------------------------|-----|------------------------------------------------------|-----------------------------------------------------|--|
| Fix the frag Sentence                          |     | s and run-ons. We cannot go.                         | A <b>fragment</b> does not form a complete thought. |  |
|                                                | 2.  | The baby sleeps.                                     | A run-on sentence is where two complete             |  |
|                                                | 3.  | I wish I could I cannot.                             | thoughts are stated without correct punctuation.    |  |
|                                                | 4.  | Greg was walking to school he saw the                | dog                                                 |  |
|                                                | т.  |                                                      |                                                     |  |
|                                                | 5.  | We will eat dessert we eat dinner.                   |                                                     |  |
|                                                | 6.  | With just a little bit of help from my mom.          |                                                     |  |
|                                                | 7.  | The cat with the long whiskers.                      |                                                     |  |
|                                                | 8.  | The blue sweater I found on the shelf.               |                                                     |  |
|                                                | 9.  | I am not wearing a costume.                          |                                                     |  |
|                                                | 10. | Pretzels are my favorite snack I eat them every day. |                                                     |  |
|                                                |     |                                                      |                                                     |  |
|                                                |     |                                                      |                                                     |  |

A **sentence** forms a